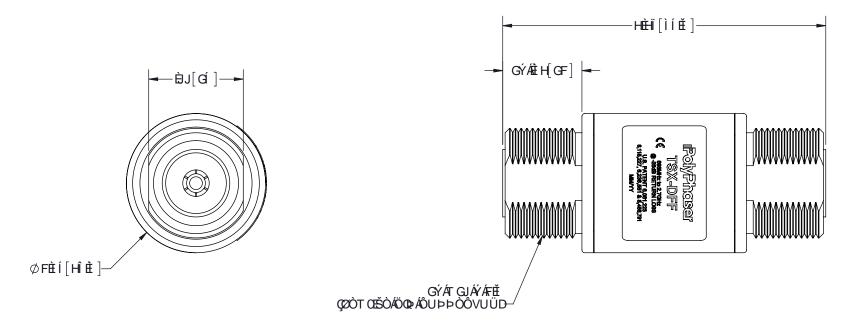

## A5L=A1 A7<5F57H9F=GH=7G

5 DD@75 HCB. ÁÖÓÁÚPUÜVEÚØÁUÞŠYÁÞUÁÚUY ÒÜÁÚWÚÚŠYÁÚÜUXÒÙOUÞÚD ÁÓWŠSPÒŒÁTUWÞVÁӌ֌ÖÖÓVOUÞŒŠ ÁY ÒŒ/PÒÜÚÜUUØÁY PÒÞÁÐÞÙVŒŠŠÒÖ F9EI 9B7 MF5B; 9. ÂJÌTP: ÁUÁŒÎÕP: ÁOÆÊÎ åÓÆÛÒVWÜÞÆĞUÙÙ A5L'GIF; 9K ÁÒÒÂF€€ËËËÄÅЀµ•ÁY ŒXÒØUÜT ÁL€ OZÁT OZÝ ÁG€ OZÁT WŠVOÚŠÒ ₽G9FH-CB @CGG. Am€ŒåO 7 CBHBI CI G'DCK 9F. ÁL€EY ÁO ÁJG€T P: ÁÇÍ€Y ÁO ÁL€°ÔD A5L D95? BGH5 BH5 B9CI GDCK 9F fD-DL (**39 HTH< FCI**; < 'JC (**345**; 9. Án± (G€€{ XÁQUÜÁH (QÃO ÁÌ £D€µ•ÁY (D£\Ò)QUÜT H<FCI; <DI H'9B9F; M ÁM } RÁQUÜÁN ŒO Á EÐEŅ•ÁY ŒXÒQUÜT D=A'', fX'CF89F. ÁLÉTÍ Í ÁÓSÁÐEFGÁÓ (DÁGÁÝÁG)∈YÁÐEÚWW H9AD9F5HIF9. ÁÉ €°ÔÁUÁÉÌͰÔÁUVUÜCÐŐÖÐÐUÚÖÜCEVOÞŐ J=6F5H=CB. ÁFÔÁOÁ P:ÁUÁF€€P: Á 5 H9 F = 5 @