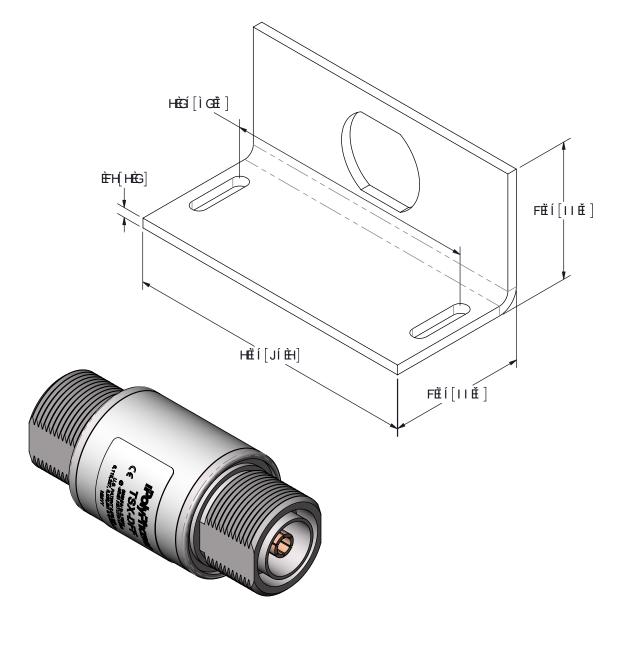

## A5L=A1 A7<5F57H9F=GH=7G

5 DD@75 HCB. ÁÖÓÁÚPUÜVEÚØÁUÞŠYÁÞUÁÚUY ÒÜÁÚWÚÚŠYÁÚÜUXÒÙOUÞÚD ÁÓWŠSPÒŒÁTUWÞVÁӌ֌ÖÖÓVOUÞŒŠ ÁY ÒŒ/PÒÜÚÜUUØÁY PÒÞÁÐÞÙVŒŠŠÒÖ F9EI 9B7 MF5B; 9. ÂJÌTP: ÁUÁŒÎÕP: ÁOÆÊÎ åÓÆÛÒVWÜÞÆĞUÙÙ A5L'GIF; 9K ÁÒÒÂF€€ËËËÄÅЀµ•ÁY ŒXÒØUÜT ÁL€ OZÁT OZÝ ÁG€ OZÁT WŠVOÚŠÒ ₽G9FH-CB @CGG. Am€ŒåO 7 CBHBI CI G'DCK 9F. ÁL€EY ÁO ÁJG€T P: ÁÇÍ€Y ÁO ÁL€°ÔD A5L D95? BGH5 BH5 B9CI GDCK 9F fD-DL (**39 HTH< FCI**; < 'JC (**345**; 9. Án± (G€€{ XÁQUÜÁH (QÃO ÁÌ £D€µ•ÁY (D£\Ò)QUÜT H<FCI; <DI H'9B9F; M ÁM } RÁQUÜÁN ŒO Á EÐEŅ•ÁY ŒXÒQUÜT D=A'', fX'CF89F. ÁLÉTÍ Í ÁÓSÁÐEFGÁÓ (DÁGÁÝÁG)∈YÁÐEÚWW H9AD9F5HIF9. ÁÉ €°ÔÁUÁÉÌͰÔÁUVUÜCÐŐÖÐÐUÚÖÜCEVOÞŐ J=6F5H=CB. ÁFÔÁOÁ P:ÁUÁF€€P: Á 5 H9 F = 5 @